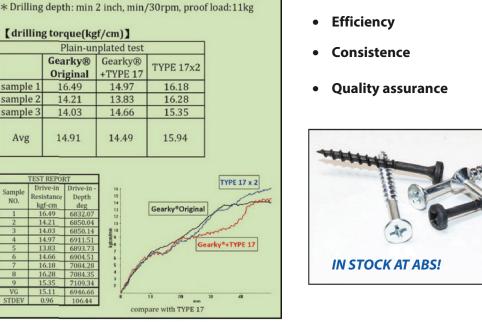

Screw size : #10 x 3" Gearky

[drilling torque(kgf/cm)]

Gearky®

Original

16.49

14.21

14.03

14.91

Depth

deg 6832.07

800-392-8752

800-337-9008

sample 1

sample 2

sample 3

Avg

ample NO.

800-325-0844

kgf-cm

Plain-unplated test

Gearky®

+TYPE 17 14.97

13.83

14.66

14.49

\* characteristic density of wood = 458kg/m (Beech wood)

ABSFASTENERS.COM

Gearkv®

NEW!